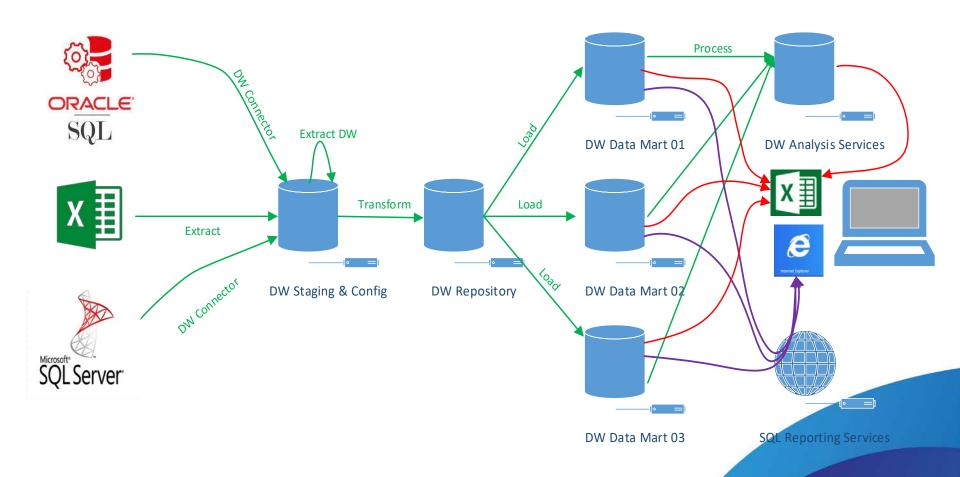

| 18%       |  |
| Property Tax         | 1%        |  |
| Import Tax           | 0%/5%/12% |  |
| Excise Tax           | Different |  |
|                      |           |  |

Net Tax
Revenue/Total
Government Revenue
89.4%

**Net Tax Revenue/GDP** 

30.5%



39%

Compou

12%

- Corporate Income Tax
- Tax on Import

# Service Development Strategy 2021-2024





Transparent, inclusive, and responsive service delivery

#### **MAIN PRINCIPLES**

- Digital by default
- Connected Government
- Simplicity and Efficiency
- Proactive Service Delivery
- Building Digital Trust
- Continuous Service development

#### **OBJECTIVES**

Enhancement of service accessibility and inclusion

Optimization of service business processes

Encouragement of customer self-service

### Data Warehouse





# Compliance Risk Management Process





## Risk Response Programs



### **Ongoing Tax Compliance Improvement Program**

#### **REGISTRATION**

#### Programs:

- Non-registered taxpayers
- Data Quality Control Program
- Employee registry
- Qualified VAT Taxpayer Program

#### **TIMELY FILING**

#### Programs:

- Validation program in terms of tax returns
- Estimated assessment

## **CORRECT REPORTING**

#### Programs:

- Inventory Management
- Taxable document control
- Control program of tax returns accuracy

## ON-TIME PAYMENT

#### **Programs:**

 Tax Debt Management Program

### Outcomes....





### .... Outcomes









### THANK YOU All

# მადლობა ყველას



#### Samson URIDIA

International Relations Department

Georgia Revenue Service Tax and Customs Administration SPS Border