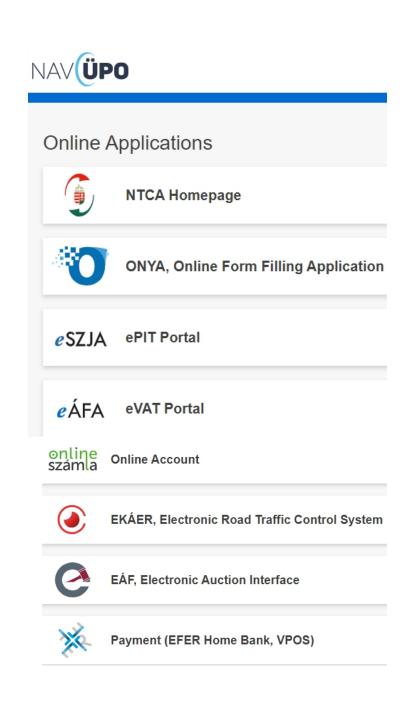

#### Links to other online platforms

- The platform contains a link on the starting page and in several menu items to the other relevant online platforms of NTCA, such as:
  - eSZJA Portal (ePIT Portal),
  - ONYA (Online Form Completion Application),
  - eÁFA Portal (eVAT Portal)
  - NTCA Homepage

#### Links to other online platforms

- After navigation there is no need for a new identification, as the data of the user's profile is restored by the program
- ONYA main functions:
  - Submission of tax returns, declarations
  - Allocation of overpayment