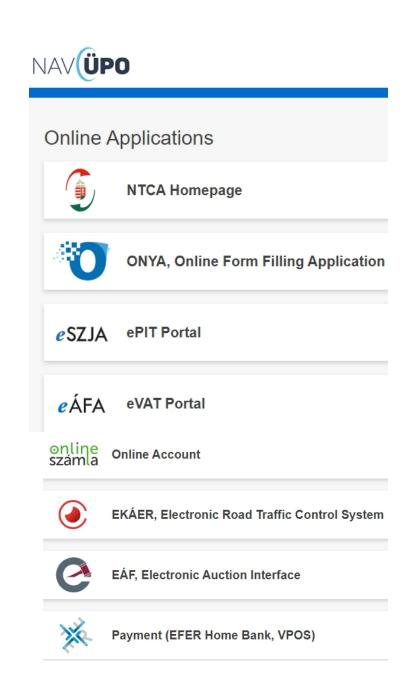

#### Links to other online platforms

- The platform contains a link on the starting page and in several menu items to the other relevant online platforms of NTCA, such as:
  - eSZJA Portal (ePIT Portal),
  - ONYA (Online Form Completion Application),
  - eÁFA Portal (eVAT Portal)
  - NTCA Homepage

#### Links to other online platforms

- After navigation there is no need for a new identification, as the data of the user's profile is restored by the program
- ONYA main functions:
  - Submission of tax returns, declarations
  - Allocation of overpayment