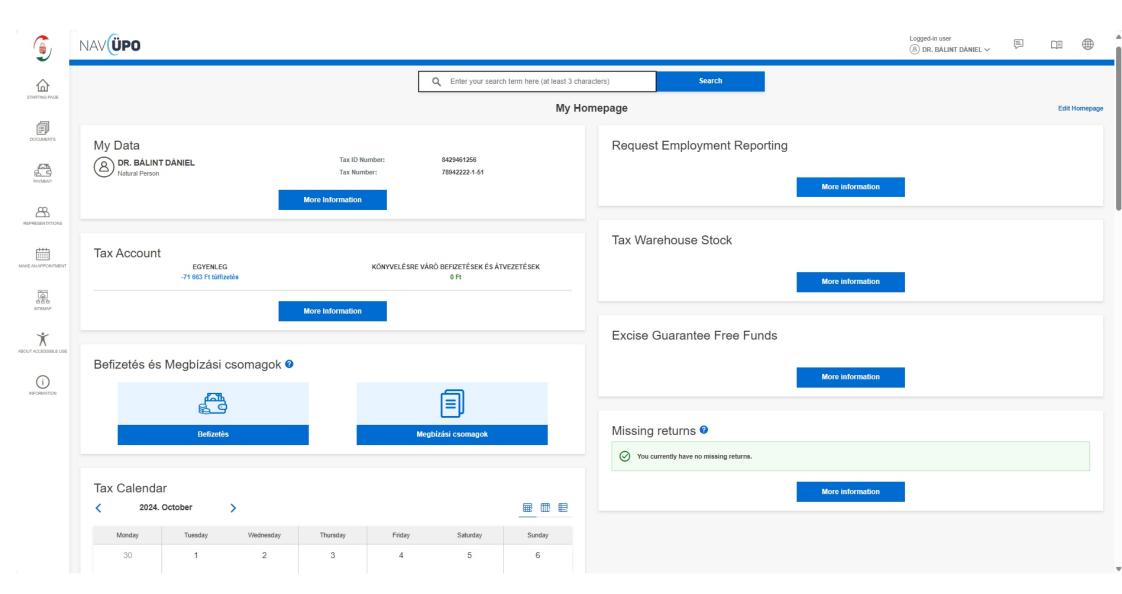

### Starting page widgets

- My data
- Tax Account
- Payments
- Missing tax returns
- Tax Calendar
- Request Contribution Data
- Link to other online applications
- Query of other enforceable public debts
- Timeline
- Request Employment Reporting