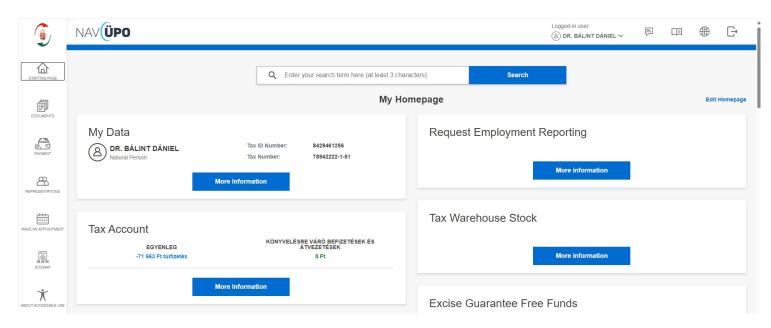

### Starting page widgets

- My data
- Tax Account
- Payments
- Missing tax returns
- Tax Calendar
- Request Contribution Data
- Link to other online applications
- Query of other enforceable public debts
- Timeline
- Request Employment Reporting