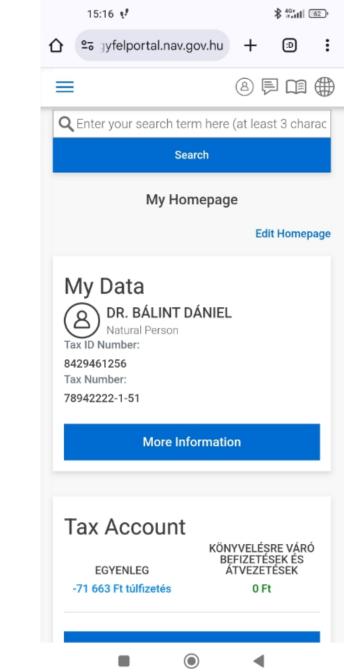

#### NTCA Taxpayer Portal – Expectations, goals

| Tax Number:      | 78942222-1-51                                |
|------------------|----------------------------------------------|
| More Information |                                              |
|                  |                                              |
|                  | ANSFERS AWAITING ENTERING II<br>THE ACCOUNTS |
|                  | 0 Ft                                         |
|                  | More Information                             |

### Starting page widgets

- My data
- Tax Account
- Payments
- Missing tax returns
- Tax Calendar
- Request Contribution Data
- Link to other online applications
- Query of other enforceable public debts
- Timeline
- Request Employment Reporting